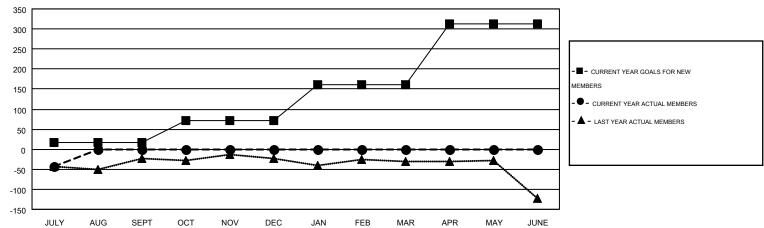

## MONTHLY MEMBERSHIP PROGRESS REPORT

NET

GAIN/LOSS

0

0

0

0

Results as of: 7/31/2015

GOAL

3

3

LOCATION: OREGON

|                                             |                    |                                        |                    | GMT CA I         |  |  |  |  |
|---------------------------------------------|--------------------|----------------------------------------|--------------------|------------------|--|--|--|--|
| Members                                     |                    |                                        |                    |                  |  |  |  |  |
| RESULTS FOR 2015-2016                       |                    |                                        |                    |                  |  |  |  |  |
| QUARTER                                     | NEW MEMBER<br>GOAL | CHARTER AND<br>NEW<br>MEMBERS<br>ADDED | DROPPED<br>MEMBERS | NET<br>GAIN/LOSS |  |  |  |  |
| JULY/AUG/SEPT<br>OCT/NOV/DEC<br>JAN/FEB/MAR | 17<br>55<br>90     | 26<br>0<br>0                           | 70<br>0<br>0       | -44<br>0<br>0    |  |  |  |  |
| APR/MAY/JUNE                                | 150                | 0                                      | 0                  | 0                |  |  |  |  |

## GOALS AND ACTUAL MEMBERS CUMULATIVE

| DROPPED CLUBS: 0  DROPPED MEMBERS |    | 18 CLUBS OF 158 ADDED 1 OR MORE<br>NEW MEMBERS |                       | ON<br>2,430 (62.31%)<br>1,470 (37.69%) |
|-----------------------------------|----|------------------------------------------------|-----------------------|----------------------------------------|
| DECEASED                          | 3  | CLICK HERE FOR HEALTH ASSESSMENT DATA          |                       |                                        |
| CLUB CANCELLED                    | 0  |                                                | FAMILY UNIT MEMBERS   | 1,0                                    |
| OTHER                             | 67 |                                                | HEAD OF HOUSEHOLD     | 4                                      |
| TOTAL                             | 70 |                                                | NON-HEAD OF HOUSEHOLD | 5                                      |