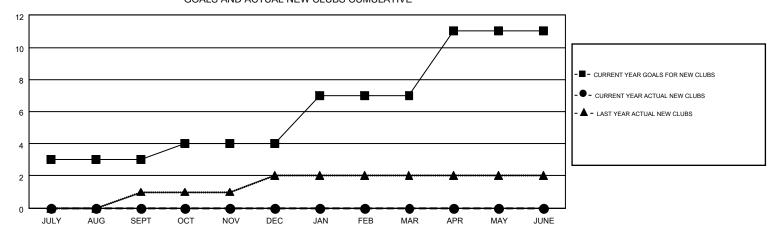

Multiple District 36

GMT: GARY WONG

Clubs
RESULTS FOR 2015-2016

NEW CLUBS

0

0

0

NEW CLUB

GOAL

3

3

LOCATION: OREGON

|                                             |                    |                                        |                    | GMT CA I         |  |  |  |  |
|---------------------------------------------|--------------------|----------------------------------------|--------------------|------------------|--|--|--|--|
| Members                                     |                    |                                        |                    |                  |  |  |  |  |
| RESULTS FOR 2015-2016                       |                    |                                        |                    |                  |  |  |  |  |
| QUARTER                                     | NEW MEMBER<br>GOAL | CHARTER AND<br>NEW<br>MEMBERS<br>ADDED | DROPPED<br>MEMBERS | NET<br>GAIN/LOSS |  |  |  |  |
| JULY/AUG/SEPT<br>OCT/NOV/DEC<br>JAN/FEB/MAR | 17<br>55<br>90     | 26<br>0<br>0                           | 70<br>0<br>0       | -44<br>0<br>0    |  |  |  |  |
| APR/MAY/JUNE                                | 150                | 0                                      | 0                  | 0                |  |  |  |  |

## GOALS AND ACTUAL NEW CLUBS CUMULATIVE

DROPPED

CLUBS

0

0

0

0